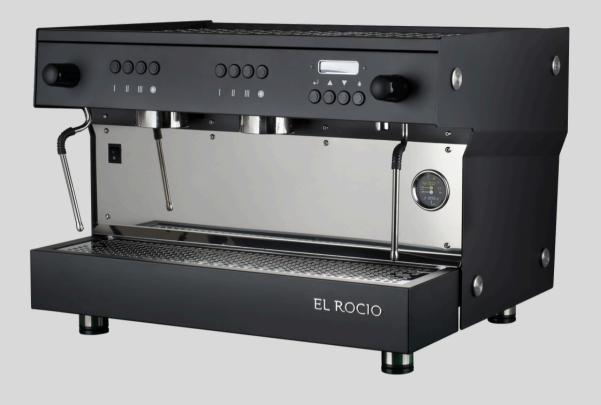

#### El Rocio Espresso machine

Commercial Line

#### El Rocio Espresso machine

#### Versatile Design:

With its sleek design, the Moresto LITE fits seamlessly into any space, enhancing functionality without compromising on style.

The Moresto LITE is the ultimate solution for cafes, restaurants, and any location seeking to introduce or upgrade their coffee offerings with an efficient, affordable, and easy-to-operate machine.