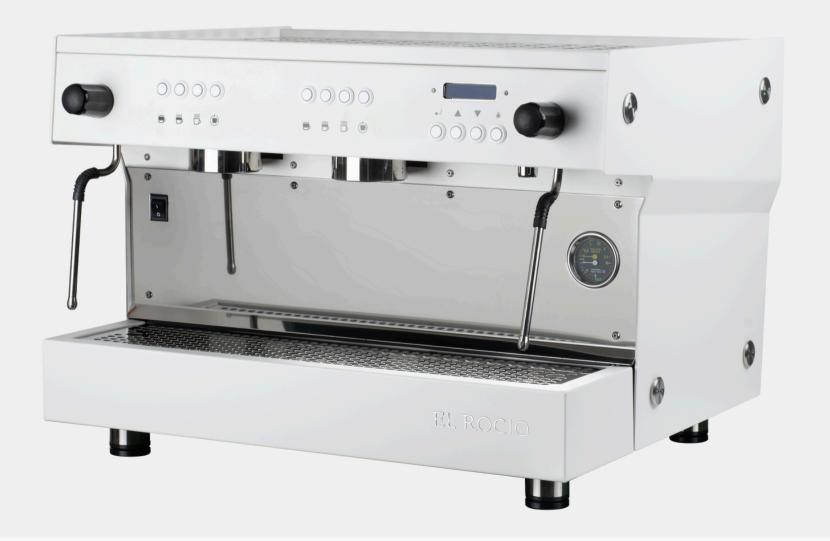

#### El Rocio Espresso machine

Commercial Line

#### El Rocio Espresso machine

#### **High-Capacity Stainless Boiler:**

Guarantees consistent temperatures and superior espresso extraction, crucial for fast-paced environments.

## all specifications

| Dimensions<br>[W x D x H] | 715 x 567 x 534         |
|---------------------------|-------------------------|
| Weight                    | 65kg                    |
| Max power                 | 3000W                   |
| Connected load            | 220V 1N,50/60Hz         |
| Steam Boiler capacity     | 13.8L (stainless steel) |
| Grouphead size            | 58mm                    |