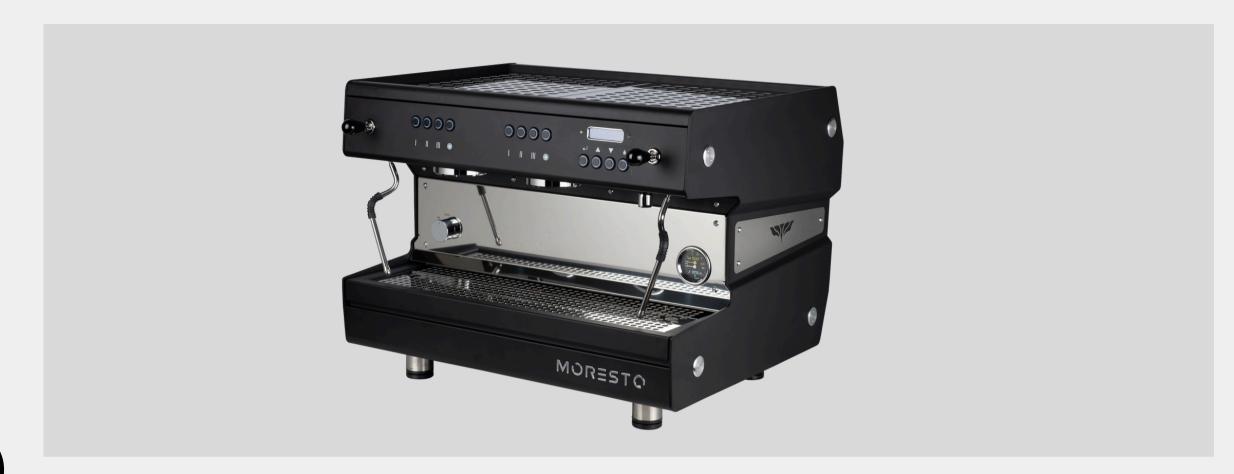

#### **Modern Design:**

A sleek and contemporary look that fits seamlessly into any café setting, enhancing the visual appeal while being highly functional.

Priced accessibly, the Moresto is designed to integrate effortlessly into any cafe, embodying the perfect blend of affordability, reliability, and style, making it an excellent choice for establishments seeking to enhance their coffee offerings without compromise.