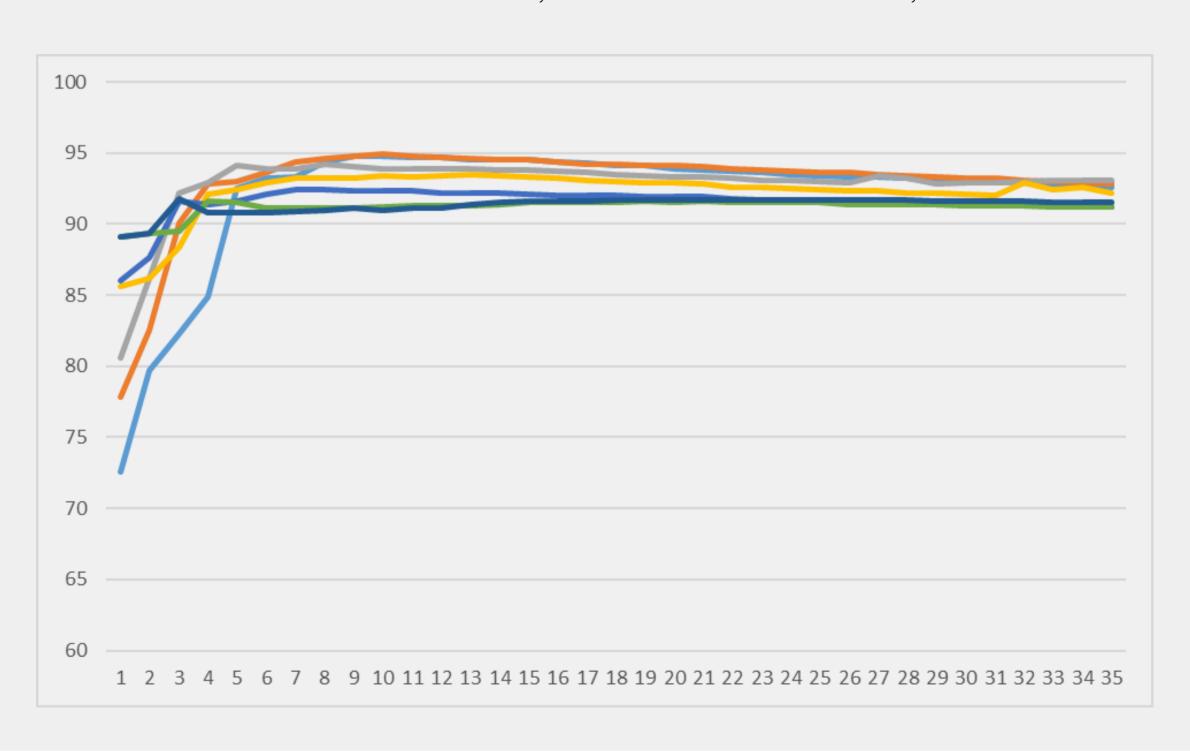

affordability, reliability, and style, making it an excellent choice for establishments seeking to enhance their coffee offerings without compromise.

# all specifications

| Dimensions<br>[W x D x H] | 715 x 567 x 534         |
|---------------------------|-------------------------|
| Weight                    | 68kg                    |
| Max power                 | 3200W                   |
| Connected load            | 220V 1N,50/60Hz         |
| Steam Boiler capacity     | 13.8L (stainless steel) |
| Brew Boiler capacity      | 2 Each Group head       |







BATISTA LIGHT

EASY TO USE

STAINLESS STEEL



**INSULATED BOILERS** 



SET PRE-INFUSION



DIRECT

D.G.H



P.I.D

MULTIPLE PID



PRE

PRE-HEAT SYSTEM

# Temperature Test

Routine Cool flush, after 5sec idle interval test,















#### Contact us to learn more

www.elrocio.co.kr

oversea@elrocio.kr

+70-4618-4321