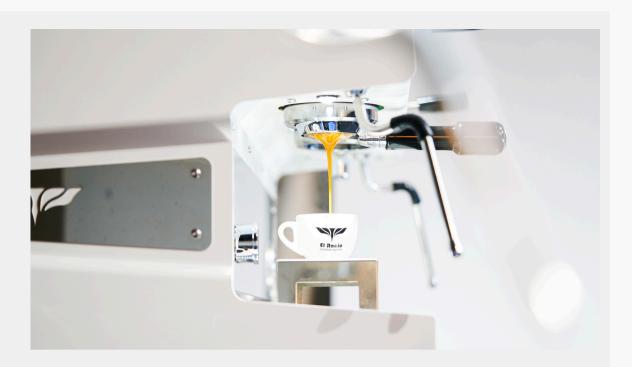

#### El Rocio Espresso machine

## **Bridging Tradition with Modern Technology**

Introduced in 2019, the Moresto espresso machine from El Rocio is crafted to address the traditional espresso machines' challenges with temperature stability and seasonal variations, offering a consistent brewing experience throughout the year.

#### **Direct Group Head Heating System (DGH):**

A staple of El Rocio technology, the DGH system maintains precise control over the temperature, delivering superior espresso shots every time.