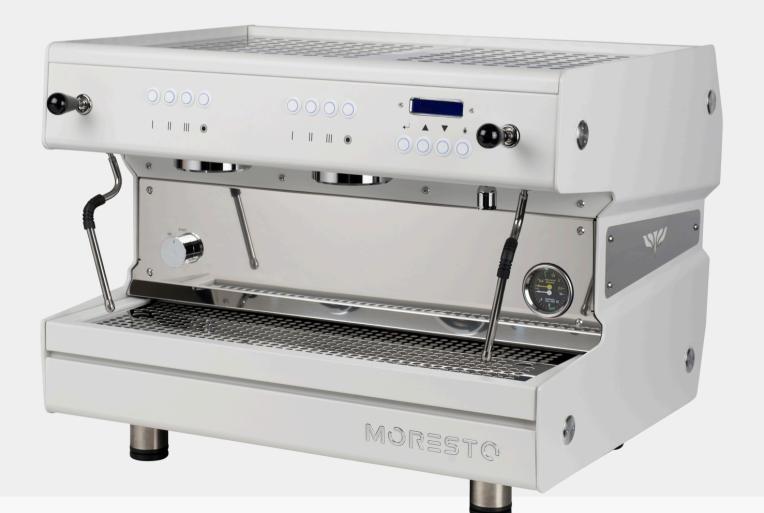

#### El Rocio Espresso machine

## **Bridging Tradition with Modern Technology**

Introduced in 2019, the Moresto espresso machine from El Rocio is crafted to address the traditional espresso machines' challenges with temperature stability and seasonal variations, offering a consistent brewing experience throughout the year.