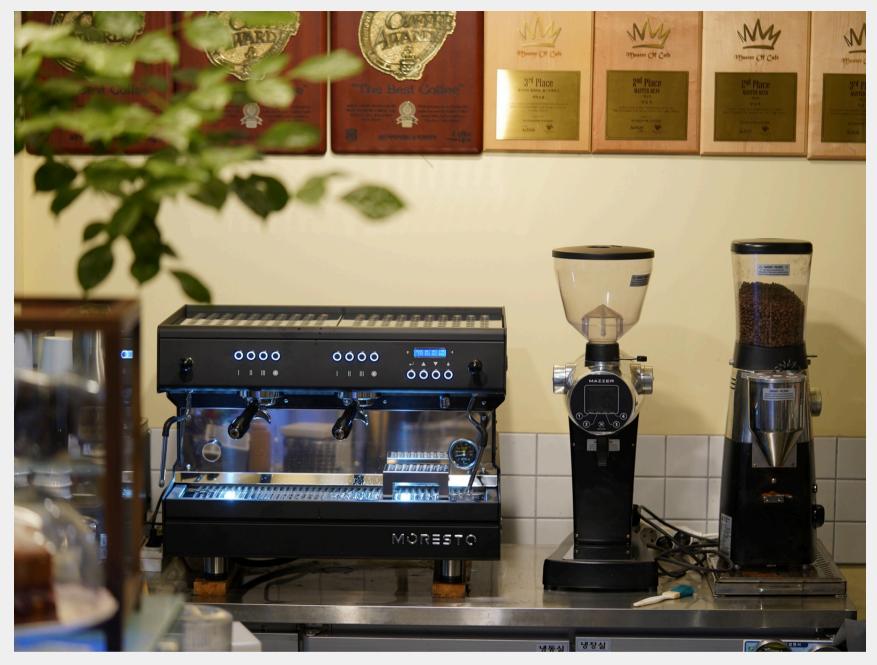

Bridging Tradition with Modern Technology

El Rocio Espresso machine

Commercial Line

HX boiler with 'DHG' System

2GR

#### El Rocio Espresso machine

# MORESTO

## **Bridging Tradition with Modern Technology**

Introduced in 2019, the Moresto espresso machine from El Rocio is crafted to address the traditional espresso machines' challenges with temperature stability and seasonal variations, offering a consistent brewing experience throughout the year.