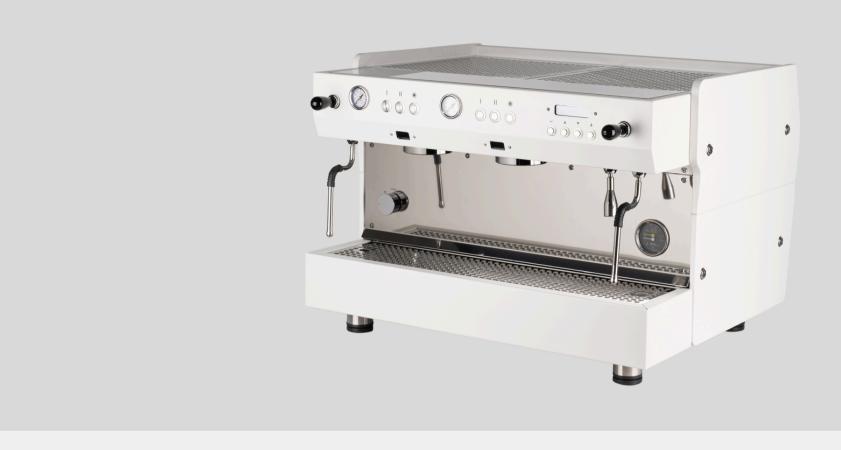

#### El Rocio Espresso machine

### Dignity 3GR

### all specifications

| Dimensions<br>[W x D x H] | 960 x 600 x 500            |                  |
|---------------------------|----------------------------|------------------|
| Weight                    | 98kg                       | <u>6</u>         |
| Max power                 | 7600W                      |                  |
| Connected load            | 220V 1N,50/60Hz            |                  |
| Steam Boiler capacity     | 13.8L (stainless steel)    | ACTUA<br>BREW GU |
| Brew Boiler capacity      | 1L* 3 ea (stainless steel) |                  |
| Pressure guage            | Actual brewing pressure    | PRE-HEAT S       |
| Grouphead size            | 58mm                       |                  |