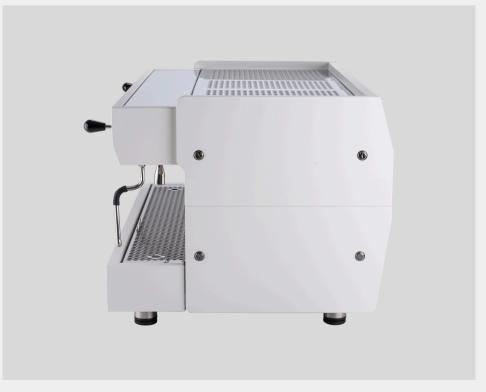

### all specifications

| Dimensions<br>[W x D x H] | 735 x 600 x 500            |                      |
|---------------------------|----------------------------|----------------------|
| Weight                    | 78kg                       | <u></u>              |
| Max power                 | 5300W                      |                      |
| Connected load            | 220V 1N,50/60Hz            | ACTUAL<br>BREW GUAGE |
| Steam Boiler capacity     | 9L (stainless steel)       | <br>ጠጉ               |
| Brew Boiler capacity      | 1L* 2 ea (stainless steel) | PRE-HEAT SYSTEM      |
| Pressure guage            | Real brewing pressure      |                      |
| Grouphead size            | 58mm                       |                      |

### all specifications

| Dimensions<br>[W x D x H] | 960 x 600 x 500            |                  |
|---------------------------|----------------------------|------------------|
| Weight                    | 98kg                       | <u>6</u>         |
| Max power                 | 7600W                      |                  |
| Connected load            | 220V 1N,50/60Hz            |                  |
| Steam Boiler capacity     | 13.8L (stainless steel)    | ACTUA<br>BREW GU |
| Brew Boiler capacity      | 1L* 3 ea (stainless steel) |                  |
| Pressure guage            | Actual brewing pressure    | PRE-HEAT S       |
| Grouphead size            | 58mm                       |                  |