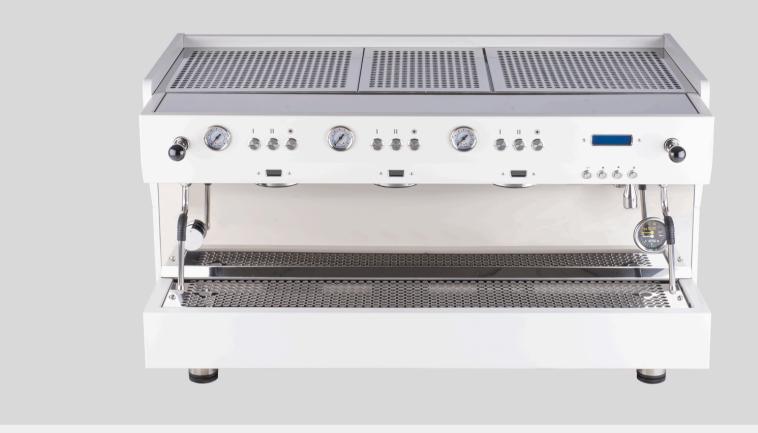

### **Dignity 2GR**

### The Pinnacle of Precision in Espresso Technology

Crafted in the heart of South Korea, El Rocio's "Dignity" espresso machine was developed to meet the rising demands of specialty coffee aficionados. Introduced in 2018, the Dignity machine revolutionizes the way baristas interact with their equipment, providing unparalleled precision and control.

#### **Key Features**

Dual Pressure and Temperature Control: Each group head operates independently, allowing for precise adjustments and consistent extraction, essential for specialty coffees.

#### **Dual Pump and Boiler System:**

Ensures stable, simultaneous operations with impeccable heat and pressure management.

#### **Direct Group Head Heating System (DGH):**

A hallmark of El Rocio technology, the DGH system directly heats the group head to maintain optimal temperature with every shot.

#### **Ease of Maintenance:**

Designed with user convenience in mind, the Dignity features an intuitive assembly process, making maintenance straightforward and efficient.