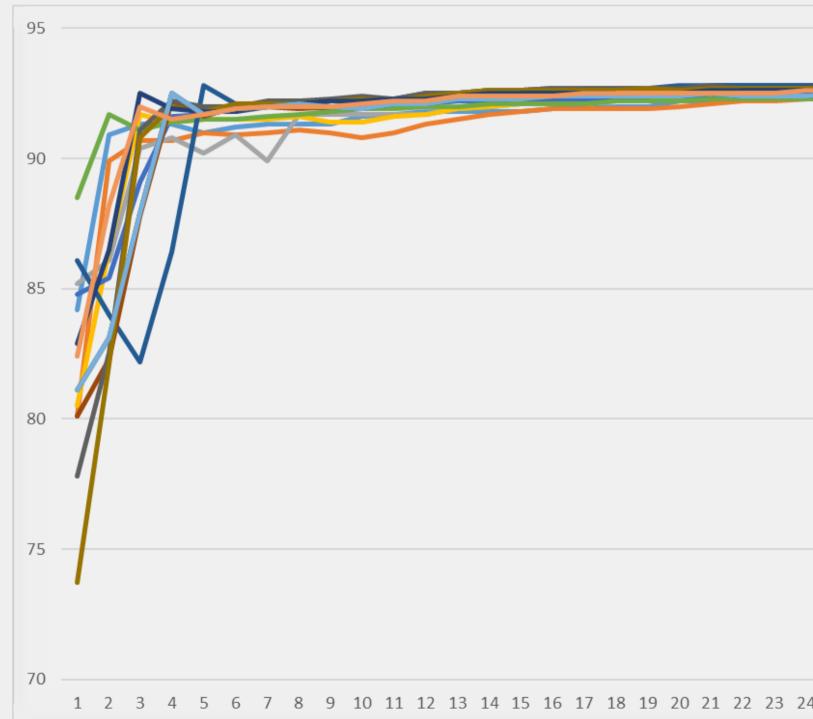

## Temperature Test

Routine flush 3sec, after 5sec idle interval test,

|   |    |    |    |    |    | _  |    |    |  |
|---|----|----|----|----|----|----|----|----|--|
|   |    |    |    |    |    |    |    |    |  |
|   |    |    |    |    |    |    |    |    |  |
|   |    |    |    |    |    |    |    |    |  |
|   |    |    |    |    |    |    |    |    |  |
|   |    |    |    |    |    |    |    |    |  |
|   |    |    |    |    |    |    |    |    |  |
|   |    |    |    |    |    |    |    |    |  |
|   |    |    |    |    |    |    |    |    |  |
|   |    |    |    |    |    |    |    |    |  |
|   |    |    |    |    |    |    |    |    |  |
|   |    |    |    |    |    |    |    |    |  |
|   |    |    |    |    |    |    |    |    |  |
|   |    |    |    |    |    |    |    |    |  |
|   |    |    |    |    |    |    |    |    |  |
|   |    |    |    |    |    |    |    |    |  |
|   |    |    |    |    |    |    |    |    |  |
|   |    |    |    |    |    |    |    |    |  |
|   |    |    |    |    |    |    |    |    |  |
|   |    |    |    |    |    |    |    |    |  |
|   |    |    |    |    |    |    |    |    |  |
|   |    |    |    |    |    |    |    |    |  |
|   |    |    |    |    |    |    |    |    |  |
|   |    |    |    |    |    |    |    |    |  |
|   |    |    |    |    |    |    |    |    |  |
|   |    |    |    |    |    |    |    |    |  |
|   |    |    |    |    |    |    |    |    |  |
|   |    |    |    |    |    |    |    |    |  |
|   |    |    |    |    |    |    |    |    |  |
|   |    |    |    |    |    |    |    |    |  |
|   |    |    |    |    |    |    |    |    |  |
|   |    |    |    |    |    |    |    |    |  |
|   |    |    |    |    |    |    |    |    |  |
|   |    |    |    |    |    |    |    |    |  |
|   |    |    |    |    |    |    |    |    |  |
|   |    |    |    |    |    |    |    |    |  |
|   |    |    |    |    |    |    |    |    |  |
|   |    |    |    |    |    |    |    |    |  |
|   |    |    |    |    |    |    |    |    |  |
|   |    |    |    |    |    |    |    |    |  |
|   |    |    |    |    |    |    |    |    |  |
|   |    |    |    |    |    |    |    |    |  |
| л | 25 | 20 | 27 | 20 | 20 | 20 | 21 | 22 |  |
| 4 | 25 | 26 | 27 | 28 | 29 | 30 | 31 | 32 |  |
|   |    |    |    |    |    |    |    |    |  |