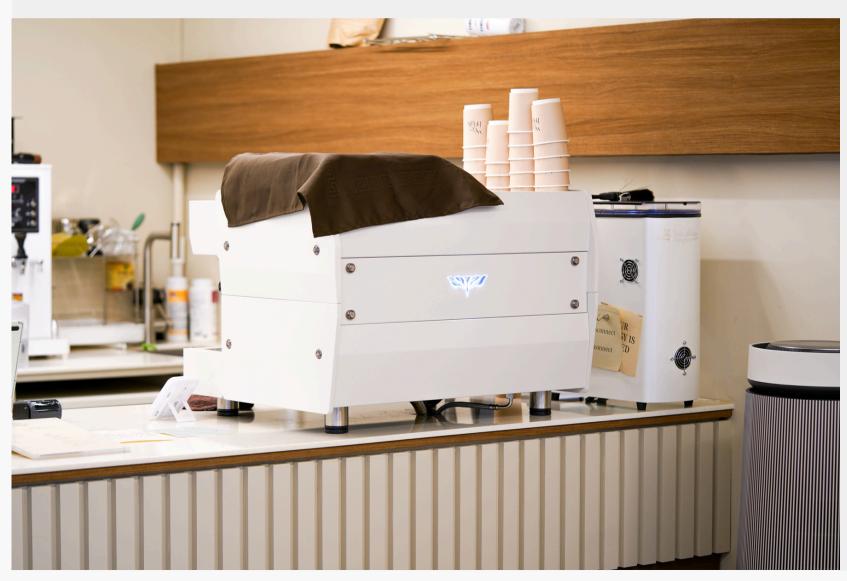

#### El Rocio Espresso machine

Commercial Line

#### El Rocio Espresso machine

### **Dignity 2GR**

### The Pinnacle of Precision in Espresso Technology

Crafted in the heart of South Korea, El Rocio's "Dignity" espresso machine was developed to meet the rising demands of specialty coffee aficionados. Introduced in 2018, the Dignity machine revolutionizes the way baristas interact with their equipment, providing unparalleled precision and control.

#### **Key Features**

Dual Pressure and Temperature Control: Each group head operates independently, allowing for precise adjustments and consistent extraction, essential for specialty coffees.

#### **Dual Pump and Boiler System:**

Ensures stable, simultaneous operations with impeccable heat and pressure management.

#### **Direct Group Head Heating System (DGH):**

A hallmark of El Rocio technology, the DGH system directly heats the group head to maintain optimal temperature with every shot.

#### **Ease of Maintenance:**

Designed with user convenience in mind, the Dignity features an intuitive assembly process, making maintenance straightforward and efficient.

#### With its robust construction and intelligent features, the Dignity is an epitome of Korean craftsmanship, tailored for high-volume specialty cafes that refuse to compromise on quality and reliability.