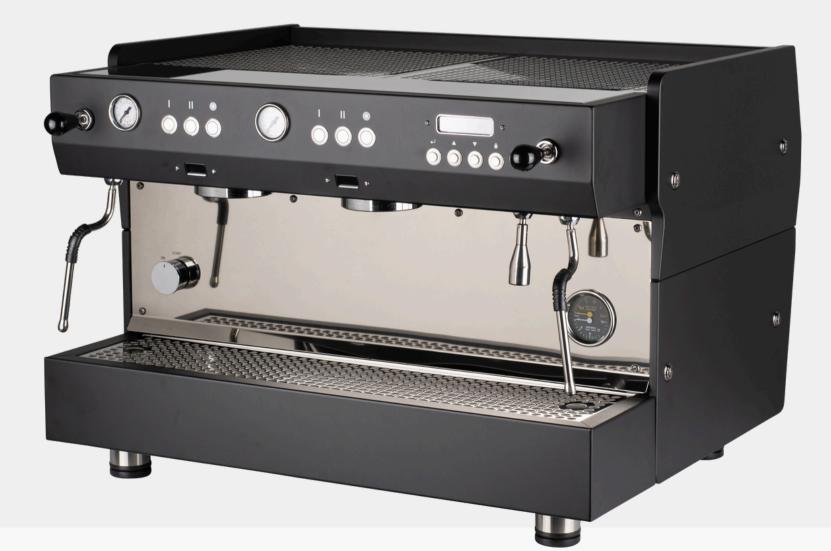

#### El Rocio Espresso machine

Commercial Line

#### El Rocio Espresso machine

### **Dignity 2GR**

### The Pinnacle of Precision in Espresso Technology

Crafted in the heart of South Korea, El Rocio's "Dignity" espresso machine was developed to meet the rising demands of specialty coffee aficionados. Introduced in 2018, the Dignity machine revolutionizes the way baristas interact with their equipment, providing unparalleled precision and control.

#### **Key Features**

Dual Pressure and Temperature Control: Each group head operates independently, allowing for precise adjustments and consistent extraction, essential for specialty coffees.

#### **Dual Pump and Boiler System:**

Ensures stable, simultaneous operations with impeccable heat and pressure management.

#### **Direct Group Head Heating System (DGH):**

A hallmark of El Rocio technology, the DGH system directly heats the group head to maintain optimal temperature with every shot.

#### **Ease of Maintenance:**

Designed with user convenience in mind, the Dignity features an intuitive assembly process, making maintenance straightforward and efficient.

#### With its robust construction and intelligent features, the Dignity is an epitome of Korean craftsmanship, tailored for high-volume specialty cafes that refuse to compromise on quality and reliability.